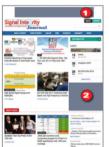

## Leaderboard Ad (1 in graphic below)

- Banner sizes: 728x90, 468x60, 300x50 (send all sized in pixels) | run of site
- · Formats: jpg, gif, animated gif, JavaScript
- · One click-through URL

Most 3rd Party Ad tags can be accommodated but require testing prior to deployment.

## Boombox Ad (2 in graphic below)

- Banner size: 300x250 (send in pixels) | above the fold & below the fold
- · Formats: jpg, gif, animated gif, JavaScript
- · One click-through URL

Most 3rd Party Ad tags can be accommodated but require testing prior to deployment.